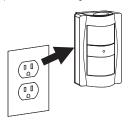

# EN

Plug Sentina into AC Outlet charge for 12 hours.

#### 1. Always keep Sentina on a power socket.

If Sentina is unplugged for a long time, the built-in battery may discharge completely. It may exhaust the battery and lower its performance.